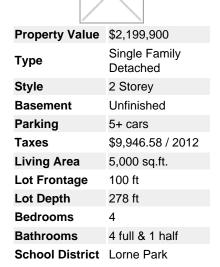

## Description

HSBC BANK - POWER OF SALE

Stunning Ultra-Contemporary Custom Build W/Radical Open Concept Design, Situated On A Spacious 100X278Ft Private Lot In The Heart Of Prestigious Lorne Park. Features Include 20' Vaulted Ceilings, Brazilian Jatoba Wood & Limestone Slab Siding, Heated 4 Car Garage, Multiple W/O To Deck & Grounds, Outdoor Smoking Lounge, Floor-Ceiling Windows, Main Flr Master Retreat W/5 Pc Ensuite, Gorgeous Custom Kitchen & Artistic Design Elements Throughout. Not To Be Missed