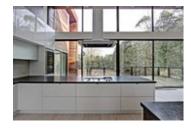

## Description

HSBC BANK - POWER OF SALE

Stunning Ultra-Contemporary Custom Build W/Radical Open Concept Design, Situated On A Spacious 100X278Ft Private Lot In The Heart Of Prestigious Lorne Park. Features Include 20' Vaulted Ceilings, Brazilian Jatoba Wood & Limestone Slab Siding, Heated 4 Car Garage, Multiple W/O To Deck & Grounds, Outdoor Smoking Lounge, Floor-Ceiling Windows, Main Flr Master Retreat W/5 Pc Ensuite, Gorgeous Custom Kitchen & Artistic Design Elements Throughout. Not To Be Missed