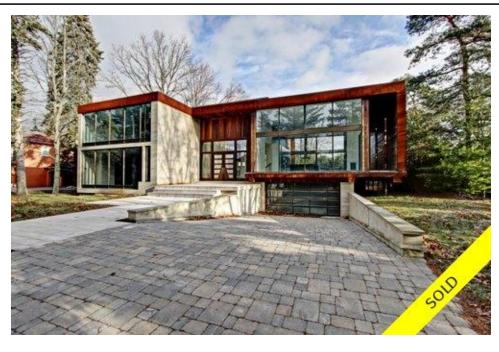

## 1287 Birchview Drive, Mississauga, ON, L5H 3E3, Canada

MLS®# W2523126

Image not found or type unknown

## Description

HSBC BANK - POWER OF SALE

Stunning Ultra-Contemporary Custom Build W/Radical Open Concept Design, Situated On A Spacious 100X278Ft Private Lot In The Heart Of Prestigious Lorne Park. Features Include 20' Vaulted Ceilings, Brazilian Jatoba Wood & Limestone Slab Siding, Heated 4 Car Garage, Multiple W/O To Deck & Grounds, Outdoor Smoking Lounge, Floor-Ceiling Windows, Main Flr Master Retreat W/5 Pc Ensuite, Gorgeous Custom Kitchen & Artistic Design Elements Throughout. Not To Be Missed