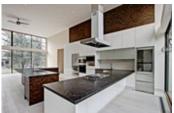

## Description

HSBC BANK - POWER OF SALE

Stunning Ultra-Contemporary Custom Build W/Radical Open Concept Design, Situated On A Spacious 100X278Ft Private Lot In The Heart Of Prestigious Lorne Park. Features Include 20' Vaulted Ceilings, Brazilian Jatoba Wood & Limestone Slab Siding, Heated 4 Car Garage, Multiple W/O To Deck & Grounds, Outdoor Smoking Lounge, Floor-Ceiling Windows, Main Flr Master Retreat W/5 Pc Ensuite, Gorgeous Custom Kitchen & Artistic Design Elements Throughout. Not To Be Missed